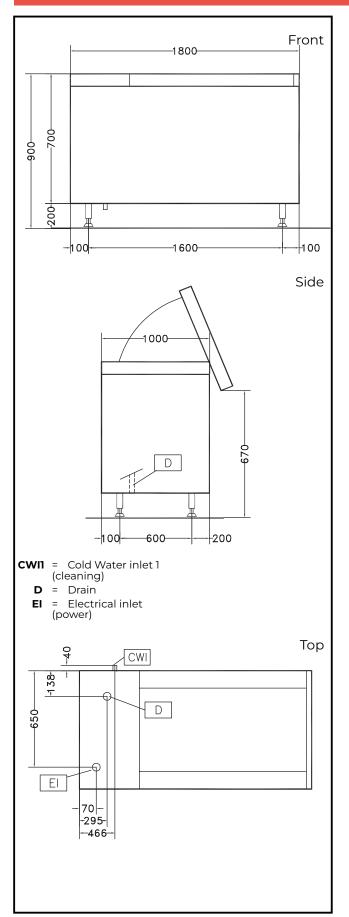

## Vegetable Washer Tilting Basket Vegetable Washer 14/70kg - Automatic

| Electric                           |         |
|------------------------------------|---------|
| Total Watts:<br>660037 (LV501R)    | 1.6 kW  |
| Key Information:                   |         |
| Usable well capacity:              | 500 lt  |
| Load per cycle - light vegetables: | 14 kg   |
| Load per cycle - heavy vegetables: | 70 kg   |
| External dimensions, Width:        | 1800 mm |
| External dimensions,<br>Depth:     | 1000 mm |
| External dimensions,<br>Height:    | 850 mm  |
| Shipping weight:                   | 304 kg  |
|                                    |         |