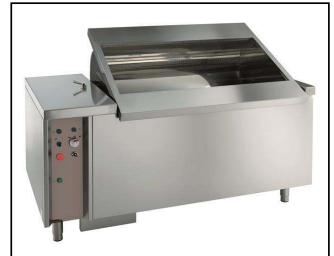

#### **Vegetable Washer Tilting Basket Vegetable** Washer 14/70kg - Automatic

# MODEL# NAME# SIS# AIA#

660037 (LV501R)

DITO SAMA?

Vegetable washer with tilting well capacity 500 lt, charge for cycle: 14/70 Kg, automatic

### **Short Form Specification**

Item No.

Made from 304 AISI stainless steel. Double inclined well bottom to allow automatic cleaning. Washing system by water vortex; multiple diffuser for uniform water vortex; automatic water filling. Three washing programs: manual, automatic, programmable. The lifting of the basket at the end of the washing cycle is achieved by a reliable and safe linear motor controlled by double push button with alarm. IP25 water protection.

#### Main Features

- Double inclined well bottom automatic cleaning of the unit.
- Easy to remove perforated stainless steel filters.
- Washing well shaped to achieve an efficient water vortex.
- Basket lifting at the end of the cycle achieved by means of a linear motor controlled by a double push button with alarm.
- Three washing programs: manual, automatic.
- "Soft-action" manual ball valve regulates the wash water loading and pressure.
- Multiple diffuser to uniform water vortex and a solenoid valve to expedite water loading and drainage.
- Simple control panel with emergency stop an acoustic alarm switch.
- Cycle duration of 2 to 3 minutes.
- Mounted on adjustable stainless steel legs.
- IP25 protection against water jets, solid objects and small animals (larger than 6 mm).